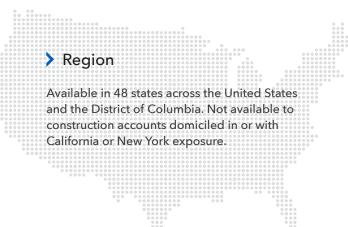

#### > Small Business Focus

- Construction accounts with \$5,000,000 or less in annual gross receipts
- Limits of \$1/2/2 or \$2/2/2
- Up to \$5mm Excess available on select accounts
- Flexible deductibles
- Flexible minimum premiums
- Quick quote turnaround
- Coverage tailored for construction operations:
  - Blanket additional insured, Premises and Completed Operations
  - Blanket waiver of subrogation
  - Primary & non-contributory
  - Per project aggregate